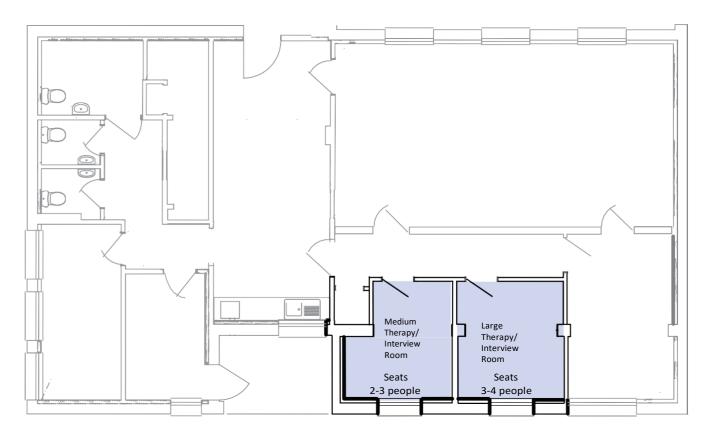

#### **Front of YCT House**

(showing ramp and step access)

Internal view of the building with the room capacities

## **Therapy/Interview Rooms**

Medium sized Therapy/Interview room