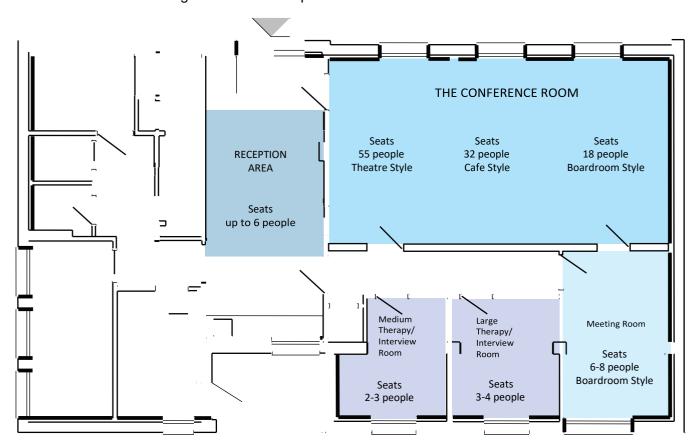

#### **Front of YCT House**

(showing ramp and step access)

Internal view of the building with the room capacities

#### **The Conference Room**

Seats 55 Theatre Style

# The Conference Room

Seats 55 Theatre Style

Seats 18 Boardroom Style

## **Therapy/Interview Rooms**

Medium sized Therapy/Interview room

## **Meeting Room**

Seats 6-8 Boardroom Style