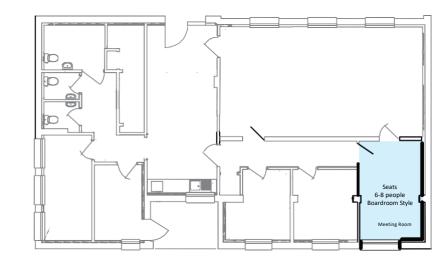

rity Registration Number 298984 Company Registration Number 02235097

Tel:: 01279 414090

Mobile: 07786 208060 (text service only)

Email: admin@yctsupport.com Web: www.yctsupport.com Twitter: @YCT1

#### **Front of YCT House**

(showing ramp and step access)



Internal view of the building with the room capacities





### **YCT House Reception Area**



#### **The Conference Room**



Seats 55 Theatre Style



# The Conference Room

Seats 55 Theatre Style



Seats 18 Boardroom Style



#### **The Conference Room**







Equipment available in The Conference Room





Facilities include rotatable projector, sound system, laptop connection points and Wi-Fi.

## **Therapy/Interview Rooms**







Medium sized Therapy/Interview room





## **Meeting Room**



Seats 6-8 Boardroom Style







## **Price List**

|                                      | Community and voluntary organisations* |          | Private and public sector organisations |           |          |
|--------------------------------------|----------------------------------------|----------|-----------------------------------------|-----------|----------|
|                                      | Part day*                              | Full day |                                         | Part day* | Full day |
| Meeting<br>Room                      | £35                                    | £60      |                                         | £55       | £90      |
| Conference<br>Room                   | £60                                    | £100     |                                         | £90