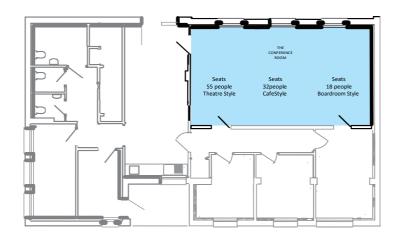

#### **The Conference Room**

Seats 55 Theatre Style

# The Conference Room

Seats 55 Theatre Style

Seats 18 Boardroom Style

#### **The Conference Room**

Equipment available in The Conference Room

Facilities include rotatable projector, sound system, laptop connection points and Wi-Fi.